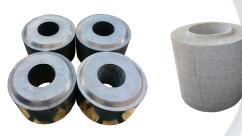

### **Refractories for LADLE FURNACE**

- Alumina MgO-C Bricks for Ladle Furnace
- Ramming Masses for Ladle Furnace
- MgO-C Bricks for Ladle Furnace
- MgO-Chrome Bricks
- Argon Lance for Ladle Furnace
- Tapping Sand for Ladle Furnace
- High Performance Slide Gate Plates
- Collector Nozzles
- Semi Nozzle
- Well Blocks for Inner Nozzles
- Purging Plugs & Porous Plugs
- Refractory Mortar
- Gunning Mixes for Ladle
- Alumina-Magnesia Ramming Mixes
- High Aluminum/Mullite Castables for Ladle