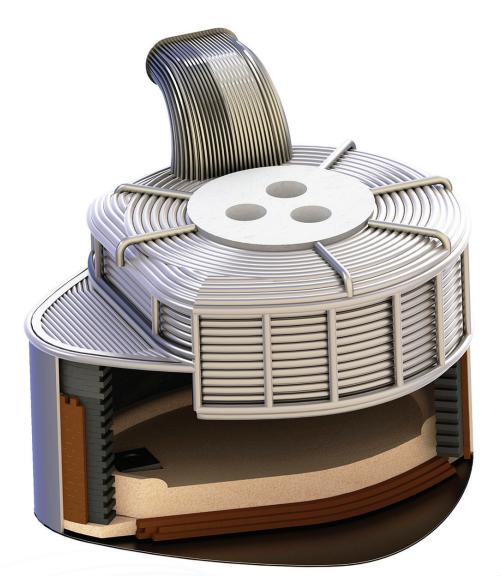

#### Refractories for EAF

- Hot Repair Masses for EAF Tap Hole and Bottom
- Dry Ramming Masses for EAF Bottom
- EAF Tap-Hole Blocks
- High Aluminum Bricks
- MgO-C Brick for EAF
- Gunning Mixes for EAF
- EAF Tap Hole Filling Mass
- EAF Delta & Refining Furnace Roof
- Purging Plug for EAF