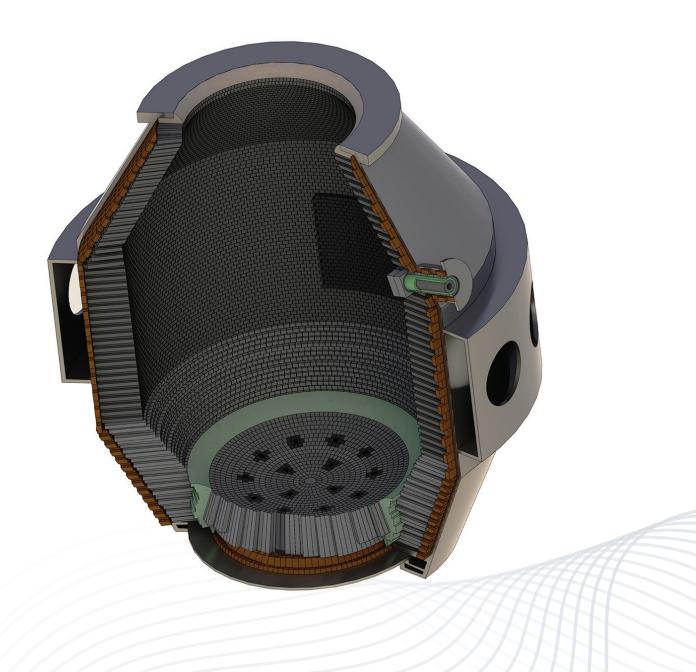

#### Refractories for EAF

- Hot Repair Masses for EAF Tap Hole and Bottom
- Dry Ramming Masses for EAF Bottom
- EAF Tap-Hole Blocks
- High Aluminum Bricks
- MgO-C Brick for EAF
- Gunning Mixes for EAF
- EAF Tap Hole Filling Mass
- EAF Delta & Refining Furnace Roof
- Purging Plug for EAF