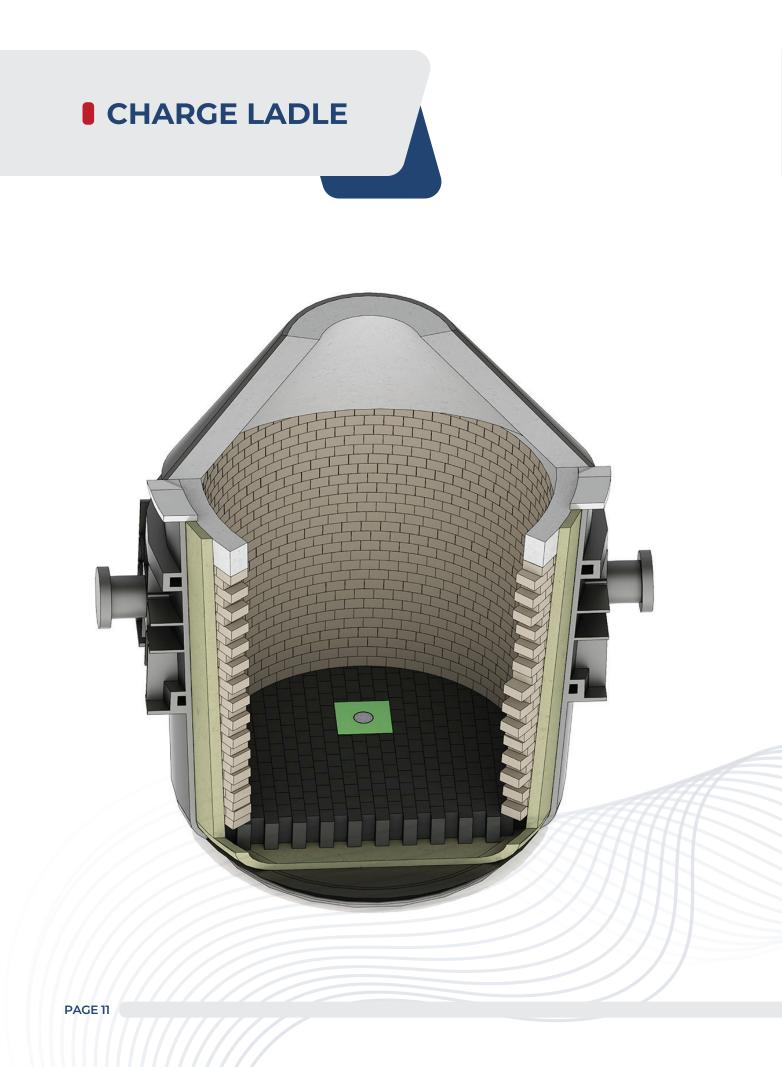

#### **Refractories for CHARGE LADLE**

- Castable for Charge Ladle
- Alumina MgO-C Bricks for Charge Ladle
- Working layer Bricks for Charge Ladle
- Purging Plugs & Porous Plugs
- Hot Spray Mix for Charge Ladle
- Intergral Castables for Iron Mixer Furnace
- Castable for Torpedo and Iron Mixer Furnace