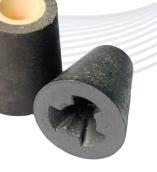

### **Refractories for LADLE FURNACE**

- Alumina MgO-C Bricks for Ladle Furnace
- Ramming Masses for Ladle Furnace
- MgO-C Bricks for Ladle Furnace
- MgO-Chrome Bricks
- Argon Lance for Ladle Furnace
- Tapping Sand for Ladle Furnace
- High Performance Slide Gate Plates
- Collector Nozzles
- Semi Nozzle
- Well Blocks for Inner Nozzles
- Purging Plugs & Porous Plugs
- Refractory Mortar
- Gunning Mixes for Ladle
- Alumina-Magnesia Ramming Mixes
- High Aluminum/Mullite Castables for Ladle

### Refractories for TUNDISH

- Ladle Shroud
- Monoblock Stopper Rods
- Submerged Entry Nozzle (SEN)
- Tundish Upper Nozzle
- Tundish Porous Upper Nozzle
- Tundish Nozzle with ZrO2 Insert
- Tundish Porous Well Block
- Tundish Dry Vibration Mixes
- Light-weight Spraying Mixes for Tundish
- Tundish Spray Mixes, Phosphorus Free Spray Mixes