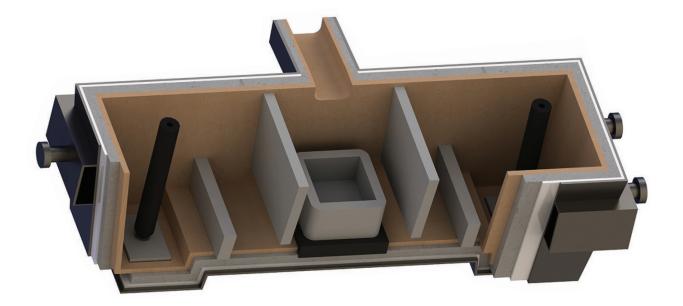

#### **Refractories for CHARGE LADLE**

- Castable for Charge Ladle
- Alumina MgO-C Bricks for Charge Ladle
- Working layer Bricks for Charge Ladle
- Purging Plugs & Porous Plugs
- Hot Spray Mix for Charge Ladle
- Intergral Castables for Iron Mixer Furnace
- Castable for Torpedo and Iron Mixer Furnace