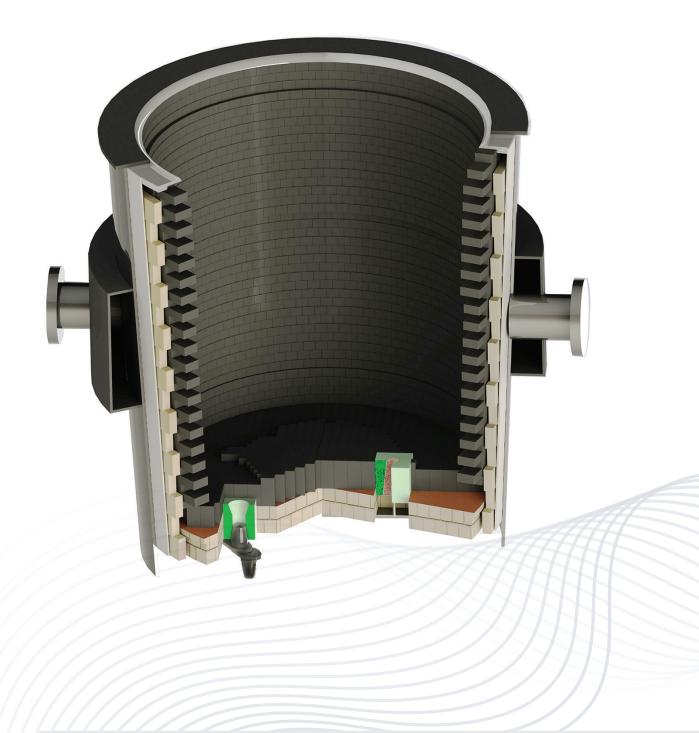

### **Refractories for LADLE FURNACE**

- Alumina MgO-C Bricks for Ladle Furnace
- Ramming Masses for Ladle Furnace
- MgO-C Bricks for Ladle Furnace
- MgO-Chrome Bricks
- Argon Lance for Ladle Furnace
- Tapping Sand for Ladle Furnace
- High Performance Slide Gate Plates
- Collector Nozzles
- Semi Nozzle
- Well Blocks for Inner Nozzles
- Purging Plugs & Porous Plugs
- Refractory Mortar
- Gunning Mixes for Ladle
- Alumina-Magnesia Ramming Mixes
- High Aluminum/Mullite Castables for Ladle