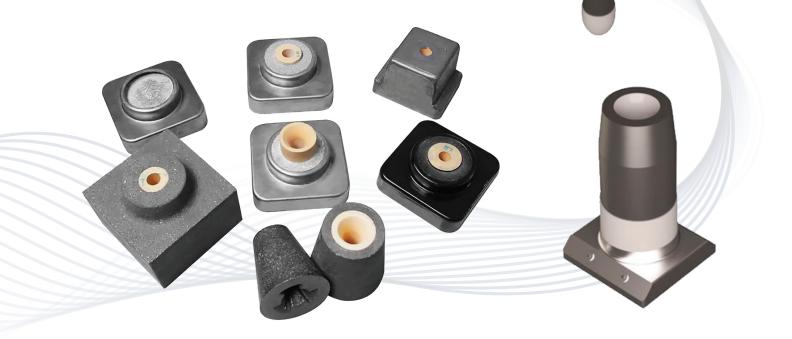

### **Refractories for LADLE FURNACE**

- Alumina MgO-C Bricks for Ladle Furnace
- Ramming Masses for Ladle Furnace
- MgO-C Bricks for Ladle Furnace
- MgO-Chrome Bricks
- Argon Lance for Ladle Furnace
- Tapping Sand for Ladle Furnace
- High Performance Slide Gate Plates
- Collector Nozzles
- Semi Nozzle
- Well Blocks for Inner Nozzles
- Purging Plugs & Porous Plugs
- Refractory Mortar
- Gunning Mixes for Ladle
- Alumina-Magnesia Ramming Mixes
- High Aluminum/Mullite Castables for Ladle

#### **Refractories for CHARGE LADLE**

- Castable for Charge Ladle
- Alumina MgO-C Bricks for Charge Ladle
- Working layer Bricks for Charge Ladle
- Purging Plugs & Porous Plugs
- Hot Spray Mix for Charge Ladle
- Intergral Castables for Iron Mixer Furnace
- Castable for Torpedo and Iron Mixer Furnace